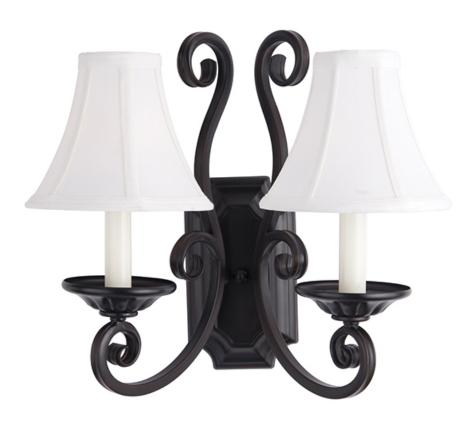

## **PRODUCT DESCRIPTION**

This decorative classic in Oil Rubbed Bronze finish is both dramatic and subtle, with or without shades.

## **FINISHES OPTION**

Oil Rubbed Bronze (OI)

MATERIAL Steel, Glass

RATINGS cULus Dry Location