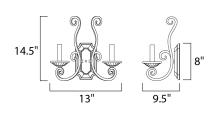

### MEASUREMENTS DIMENSION

MAX OAH HANGING WEIGHT

# LAMPING INPUT VOLTAGE

BULB BULB INCLUDED DIMMABLE

: 13" W x 14.5" H x 9.5" Ext : 4.57" W x 8" H : 4.5 lb

:120V

: 2 x 60W Incandescent E12 Candelabra , 120W Total

: (Not Included)

:Yes LIGHTING\_DIRECTION : Up